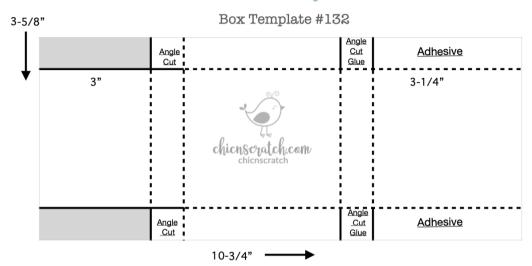

### **Poppy Parade**

• 3-5/8" x 10-3/4"

Score on the 3-5/8" side @ 5/8" on both sides Score on the 10-3/4" side @ 3-1/4", 3-7/8", 7-1/8" & 7-3/4"

# Chic n Scratch

Box Cardstock: 3-5/8" x 10-3/4"

Score on the 3-5/8" side at 5/8" on both sides

Score on the 10-3/4" side at 3-1/4", 3-7/8", 7-1/8" and 7-3/4"

Cut Line
---- Score Line
Remove Area

Box Measures: 2-5/8" x 3-1/4" x 5/8"