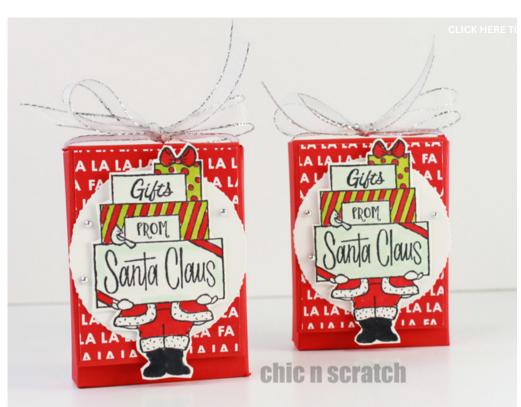

### **Poppy Parade**

• 3-5/8" x 10-3/4"

Score on the 3-5/8" side @ 5/8" on both sides Score on the 10-3/4" side @ 3-1/4", 3-7/8", 7-1/8" & 7-3/4"

### Merry Bold & Bright Designer Series Paper

• 2-1/4" x 2-7/8"

#### **Basic White Cardstock**

- Scrap for stamping
- 2-1/2" deckled circle

Thank you for choosing me to be your Stampin' Up! Demonstrator!

### **SUPPLIES**

- Gift Of Giving Cling Stamp Set 162075
- Tuxedo Black Memento Ink Pad 132708
- Poppy Parade Stampin' Blends Combo Pack 154958
- Pool Party Stampin' Blends Combo Pack 154894
- Granny Apple Green Stampin' Blends Combo Pack 154885
- Basic Black Stampin' Blends Combo Pack 154843
- Merry Bold & Bright Designer Series Paper 161945
- Poppy Parade Cardstock 119793
- Basic White Cardstock 159276
- Deckled Circles Dies 162286
- Silver & White 1/2" Sheer Ribbon 162149
- Festive Pearls 159963
- Stampin' Cut & Emboss Machine 149653
- Simply Scored Scoring Tool 122334
- Paper Trimmer 152392
- Take Your Pick 144107
- Paper Snips Scissors 103579
- Tear & Tape Adhesive 154031
- Stampin' Dimensionals 104430
- Multipurpose Liquid Glue 110755