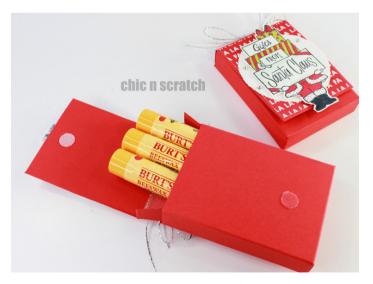

# Chic n Scratch

Box Cardstock: 3-5/8" x 10-3/4"

Score on the 3-5/8" side at 5/8" on both sides

Score on the 10-3/4" side at 3-1/4", 3-7/8", 7-1/8" and 7-3/4"

Cut Line
---- Score Line
Remove Area

Box Measures: 2-5/8" x 3-1/4" x 5/8"