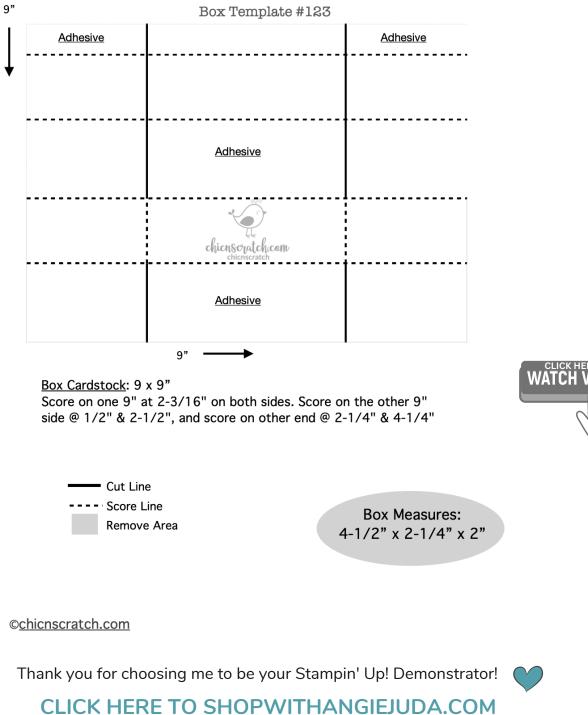

LIES**

Holiday Catalog product available on Sept 6th

- A Walk in the Forest Designer Series Paper #162377
- Beary Cute Suite 162031
- Beary Cute Bundle #162023
- Beary Cute Punch #162022
- Beary Cute Stamp Set 162016
- Copper & Natural Ribbon Combo Pack #162192
- Mossy Meadow Classic Stampin' Pad 147111
- Basic White 8-1/2" X 11" Cardstock 159276
- Adhesive-Backed Snowflake Assortment 162129
- Paper Trimmer 152392
- Stampin' Cut & Emboss Machine 149653
- Take Your Pick 144107 •
- Tear & Tape Adhesive 154031
- Stampin' Seal+ 149699 •
- Mini Glue Dots 103683
- Stampin' Dimensionals 104430
- Multipurpose Liquid Glue 110755





Thank you for choosing me to be your Stampin' Up! Demonstrator!

CLICK HERE TO SHOPWITHANGIEJUDA.COM



Chic n Scratch



Scan to watch video

Scan for more info