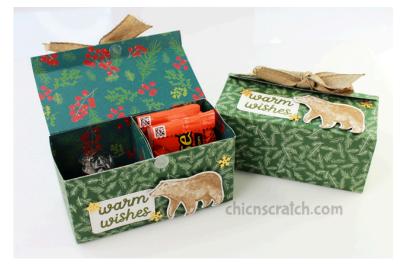

## BEARY CUTE TWO COMPARTMENT BOX

## MEASUREMENTS

A Walk in the Forest Designer Series Paper

- 9" x 9"
- Bear