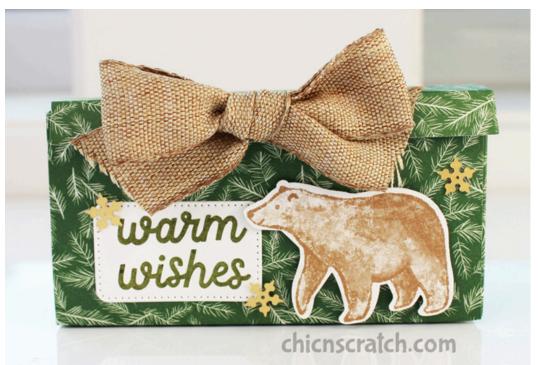

## BEARY CUTE TWO COMPARTMENT BOX

## MEASUREMENTS

A Walk in the Forest Designer Series Paper

- 9" x 9"
- Bear