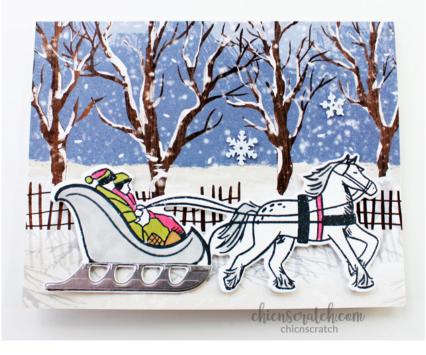

#### Thick Basic White Cardstock

- 5-1/2" x 8-1/2"
- Scrap for stamping & die cutting

One Horse Open Sleigh Designer Series Paper

• 5-1/2" x 4-1/4"

Thank you for choosing me to be your Stampin' Up! Demonstrator!