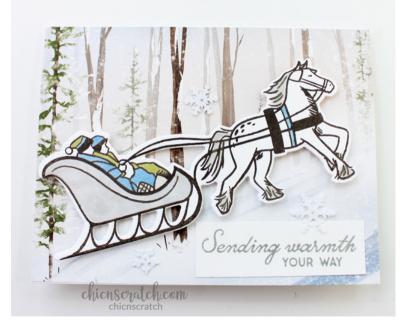

## MEASUREMENTS

Thick Basic White Cardstock
5-1/2" x 8-1/2"
One Horse Open Sleigh Designer Series Paper
5-1/2" x 4-1/4"
Basic White Cardstock
•Scrap for stamping and die cutting

#### Thick Basic White Cardstock

- 5-1/2" x 8-1/2"
- One Horse Open Sleigh Designer Series Paper
- 5-1/2" x 4-1/4"

#### **Basic White Cardstock**

• •Scrap for stamping and die cutting

Thank you for choosing me to be your Stampin' Up! Demonstrator!

CLICK HERE TO SHOPWITHANGIEJUDA.COM

Scan for more info

Chic n Scratch Angie Juda | Stampin' Up! Demonstrator Melpdesk@chicnscratch.com