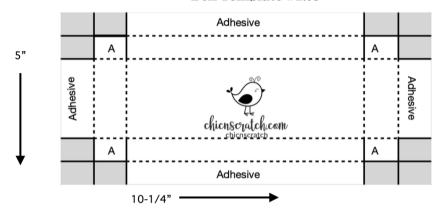

## **Lemon Lolly**

- 10-1/4" x 5"
- 6-1/4" x 7-1/4"

## Chic n Scratch

Scan to watch video

Box Template #120

Box Cardstock: 10-1/4" x 5"

Score on all four sides @ 3/4" & 1-1/2"

Box Wrap: 6-1/4" x 7-1/4"

Score on the 6-1/4" side @ 1-1/4" & 2-1/8" on both sides