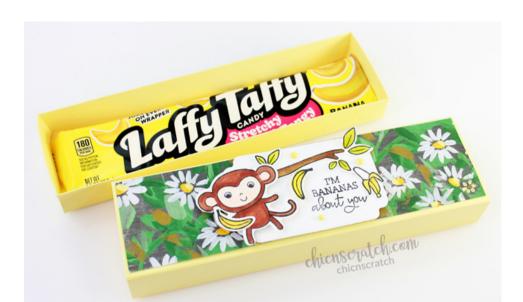

#### **SUPPLIES**

- Little Monkey Bundle 161379
- Little Monkey Photopolymer Stamp Set 161372
- Tuxedo Black Memento Ink Pad 132708
- Petal Pink Stampin' Blends Combo Pack 154893
- Flirty Flamingo Stampin' Blends Combo Pack 154884
- Daffodil Delight Stampin' Blends Combo Pack 154883
- Lemon Lolly 8-1/2" X 11" Cardstock 161720
- Fresh As A Daisy 12" X 12" Designer Series Paper 161289
- Basic White 8-1/2" X 11" Cardstock 159276
- Little Monkey Builder Punch 161378
- Something Fancy Dies 160424
- Adhesive-Backed Solid Gems 161300
- Stampin' Cut & Emboss Machine 149653
- Paper Trimmer 152392
- Simply Scored Scoring Tool 122334
- Paper Snips Scissors 103579
- Take Your Pick 144107
- Bone Folder 102300
- Stampin' Dimensionals 104430
- Tear & Tape Adhesive 154031
- Multipurpose Liquid Glue 110755
- Mini Stampin' Dimensionals 144108

Thank you for choosing me to be your Stampin' Up! Demonstrator!