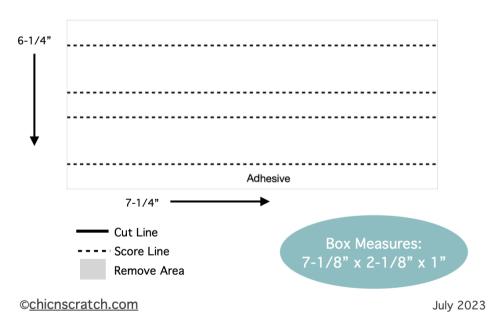

## **Lemon Lolly**

- 10-1/4" x 5"
- 6-1/4" x 7-1/4"

## Chic n Scratch

Scan to watch video

Box Template #120

Box Cardstock: 10-1/4" x 5"

Score on all four sides @ 3/4" & 1-1/2"

Box Wrap: 6-1/4" x 7-1/4"

Score on the 6-1/4" side @ 1-1/4" & 2-1/8" on both sides