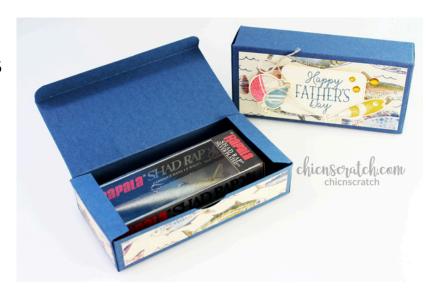

# Fishing Lure Box

Chic n Scratch - Stampin' Up! Demonstrator Angie Juda

Box Template #114

Cardstock: 7" x 7-1/2"

Score on 7-1/2" side @ 1/2" & 1-1/2" on both sides Score on 7" side @ 1", 3-1/4", 4-1/4", 6-1/2"

Box Measures: 4-1/2" x 2-1/4" x 1"

©chicnscratch.com

June 2023