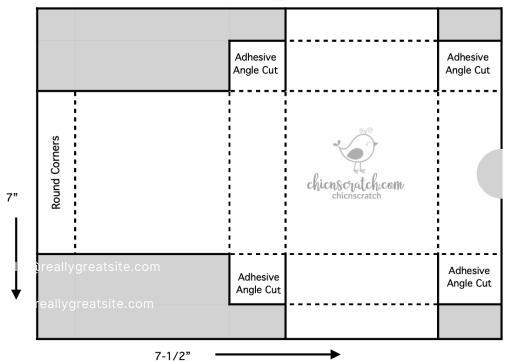

### **Berry Burst**

- 7" x 7-1/2"
  - Score on the 7-1/2" side @ 1/2", and 1-1/2" on both sides
  - Score on the 7" side @ 1", 3-1/4". 4-1/4" and 6-1/2"

# Fishing Lure Box

Chic n Scratch - Stampin' Up! Demonstrator Angie Juda

Box Template #114

Cardstock: 7" x 7-1/2"

Score on 7-1/2" side @ 1/2" & 1-1/2" on both sides Score on 7" side @ 1", 3-1/4", 4-1/4", 6-1/2"

Box Measures: 4-1/2" x 2-1/4" x 1"

©chicnscratch.com

June 2023