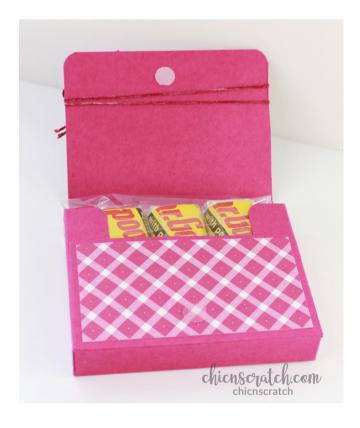

# Hey Chuck Gift Box

Chic n Scratch - Stampin' Up! Demonstrator Angie Juda

## Measurements

### **Berry Burst**

- 7" x 9-3/4"
  - Score on the 9-3/4" side @ 3", 3-3/4", 6-3/4", 7-1/2"
  - Score on the 7" side @ 3/4" & 1-1/2" on both sides

## **Glorious Gingham Designer Series Paper:**

- 3-3/4" x 2-3/4"
- 3-3/4" x 2"
- 3-3/4" x 1/2"
- 1/2" x 2-3/4" (two)

#### **Basic White:**

- Scrap for die cutting (Hey Chuck Dies, Nested Essentials Dies, Stylish Shapes Dies)
- Scrap for stamping

Use our QR code on your smart phone