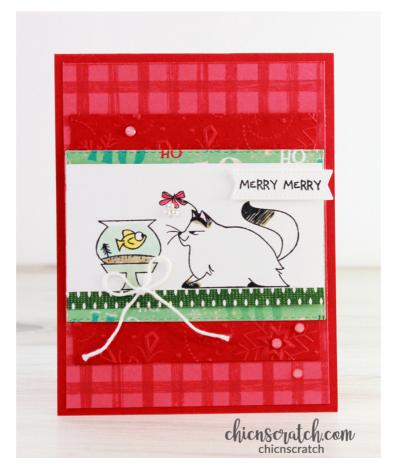

#### Measurements

**Real Red:** 4-1/4" x 11" - Score @ 5-1/2"

**Real Red:** 3-3/4" x 3-3/4"

Gingham Cottage Designer Series Paper: 5-1/4" x 4"
Santa Express Designer Series Paper: Stitched Rectangle
Sweetest Christmas Designer Series Paper: 3-7/8" x 1/4"

Basic White: 5-1/4" x 4" - inside Basic White: 3-7/8" x 2-1/4" Basic White: scrap for greeting

**Shop with Angie:** www.ShopwithAngieJuda.com

Need help? email Angie at helpdesk@chicnscratch.com

**North Pole Mischief Cards Blog Post** 