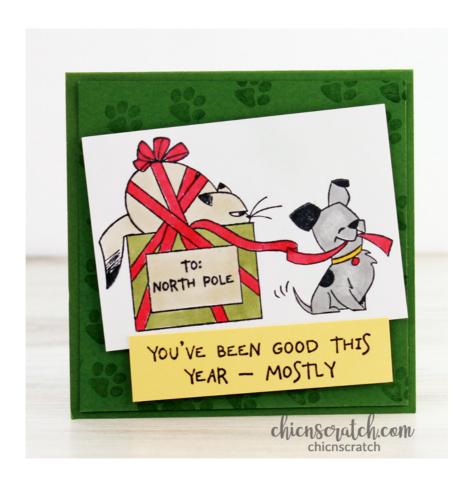

### Measurements

Garden Green: 8" x 4" - Score @ 4"

**Garden Green:** 3-3/4" x 3-3/4"

**So Saffron:** 3" x 3/4"

**Basic White:** 3-3/4" x 3-3/4"

**Basic White:** 3-1/2" x 2-1/2"

**Shop with Angie:** www.ShopwithAngieJuda.com