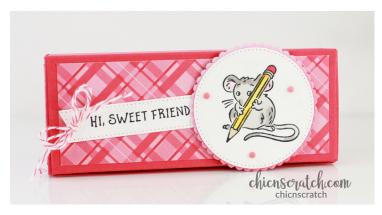

# Cheese Cracker Box

CHICNSCRATCH.COM

### Measurements

Sweet Sorbet: 7" x 8"

Score on the 7" side @ 1"and 3" on both sides Score on the 8" side @ 1/2", and 1-1/2" on both sides Sweet Sorbet Glimmer: Scallop Circle 2-1/4"

Sweet Sorbet **Designer Series Paper:** 4-3/4" x 1-3/4"

4-3/4" x 3/4", 1-3/4" x 3/4" (two)

Basic White: Stylish Shapes Dies (Circle 2-1/8" & greeting)

**Shop with Angie:** https://www.stampinup.com/?demoid=55433

Need help? email or text me helpdesk@chicnscratch.com 913-515-9647