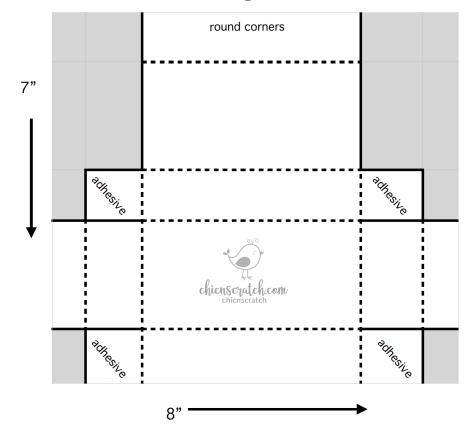

ShopWithAngieJuda.com: https://www.stampinup.com/?demoid=55433

Box Template #75

Score on Dotted Lines - Cut on Solid Lines - Remove Shaded

Box/Bag measures: 5-1/8" x 2" x 1"

Cardstock: 7" x 8"

Score on portrait side (7" side) at 1" & 3" on both sides Score on landscape side (8" side) at 1/2" & 1-1/2" on both sides

Designer Series Paper: 4-3/4" x 1-3/4"

4-3/4" x 3/4"

1-3/4" x 3/4"

©chicnscratch.com

April 2022

ShopWithAngieJuda.com: https://www.stampinup.com/?demoid=55433