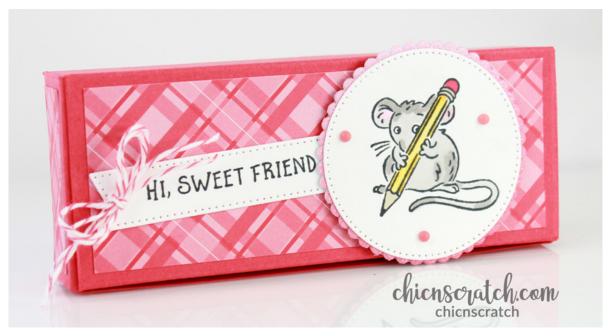

# Cheese Cracker Box

CHICNSCRATCH.COM

### Measurements

Sweet Sorbet: 7" x 8"

Score on the 7" side @ 1"and 3" on both sides Score on the 8" side @ 1/2", and 1-1/2" on both sides Sweet Sorbet Glimmer: Scallop Circle 2-1/4"

Sweet Sorbet **Designer Series Paper:** 4-3/4" x 1-3/4"

4-3/4" x 3/4", 1-3/4" x 3/4" (two)

Basic White: Stylish Shapes Dies (Circle 2-1/8" & greeting)

**Shop with Angie:** https://www.stampinup.com/?demoid=55433

Need help? email or text me helpdesk@chicnscratch.com 913-515-9647