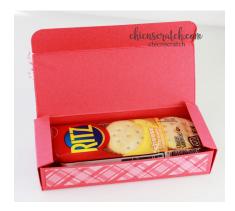

ShopWithAngieJuda.com: https://www.stampinup.com/?demoid=55433

Box Template #75

Score on Dotted Lines - Cut on Solid Lines - Remove Shaded

Box/Bag measures: 5-1/8" x 2" x 1"

Cardstock: 7" x 8"

Score on portrait side (7" side) at 1" & 3" on both sides Score on landscape side (8" side) at 1/2" & 1-1/2" on both sides