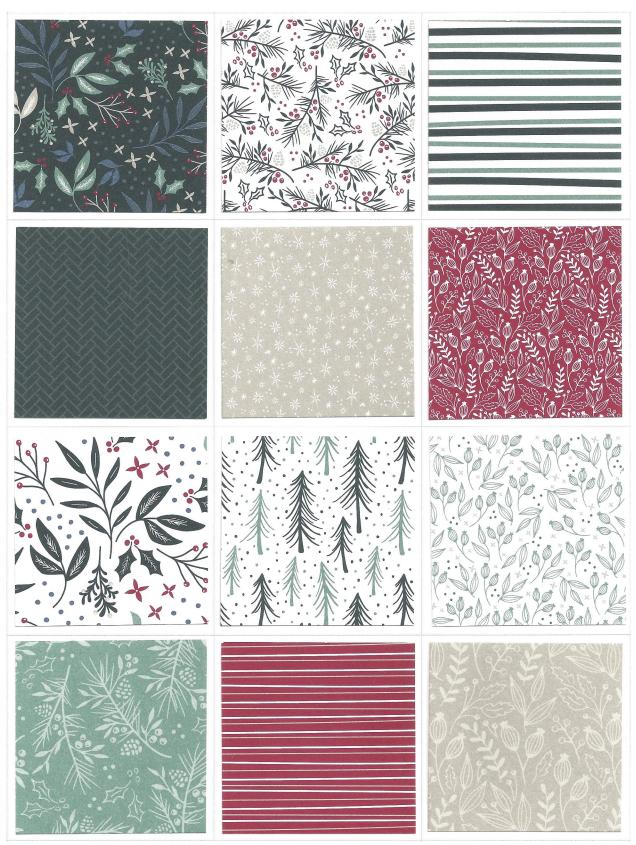

# **Tidings of Christmas**

Cherry Cobbler, Evening Evergreen, Misty Moonlight, Sahara Sand, Soft Succulent #155718

ChicnScratch.com 2021