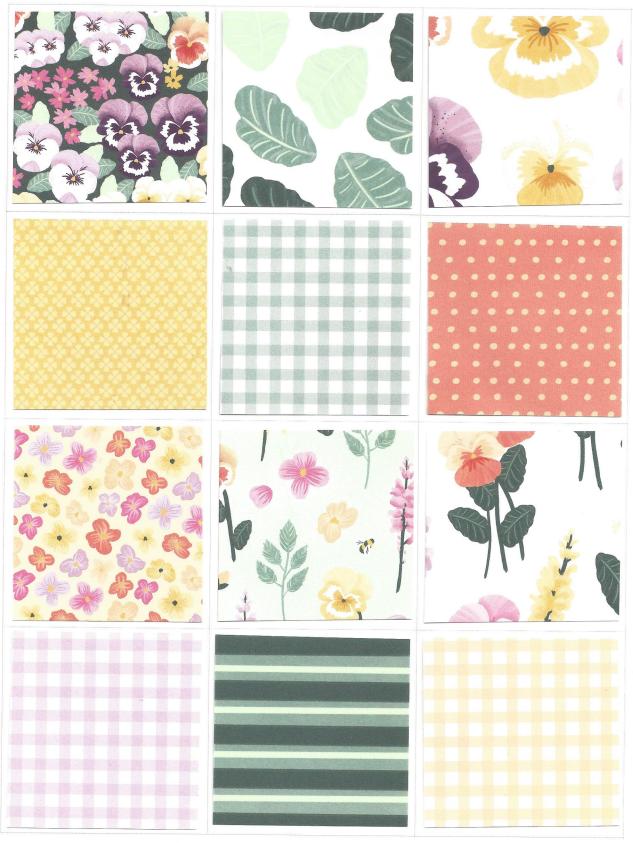

### **Pansy Petals**

Blackberry Bliss, Bumblebee, Calypso Coral, Evening Evergreen, Fresh Freesia, Pale Papaya, Polished Pink, Soft Seafoam, Soft Succulent #155807