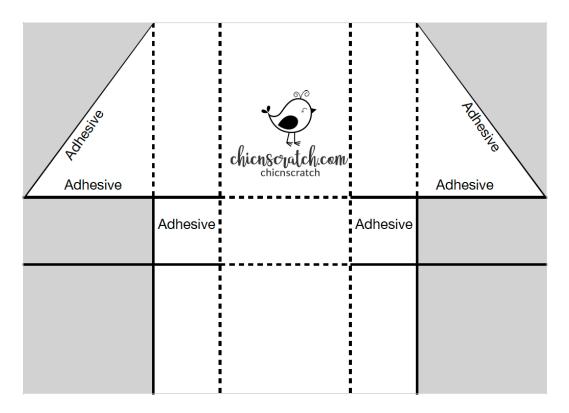

# **MEASUREMENTS**

Box measures: 4-1/4" x 3" x 1"

Magic In This Night Designer Series Paper: 8-1/2" x 11"

Portrait side score @ 3-1/4" and 4-1/4

Landscape side score @ 3", 4", 7", 8"

Magic In This Night DSP: Bats

# Chic n Scratch Box #42

Box measures: 4-1/4" x 3" x 1"
Score on Dotted Lines - Cut on Solid Lines
Designer Series Paper: 8-1/2" x 11"
Score on portrait side @ 3-1/4" and 4-1/4
Score on landscape side @ 3", 4", 7", 8"