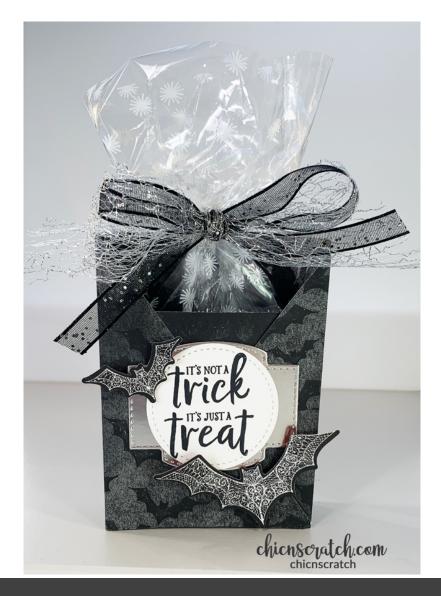

Week #8 - Halloween Box

CLICK HERE TO WATCH THE VIDEO

Please watch video all the way through before you begin.

# **MEASUREMENTS**

Box measures: 4-1/4" x 3" x 1"

Magic In This Night Designer Series Paper: 8-1/2" x 11"

Portrait side score @ 3-1/4" and 4-1/4

Landscape side score @ 3", 4", 7", 8"

Magic In This Night DSP: Bats

# Chic n Scratch Box #42

Box measures: 4-1/4" x 3" x 1"
Score on Dotted Lines - Cut on Solid Lines
Designer Series Paper: 8-1/2" x 11"
Score on portrait side @ 3-1/4" and 4-1/4
Score on landscape side @ 3", 4", 7", 8"