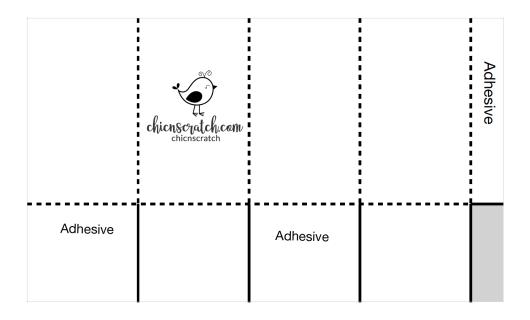

# Chic n Scratch Box #37

Box measures: 1-3/4" x 2-3/4" x 1-3/4"
Score on Dotted Lines - Cut on Solid Lines - Remove Shaded
Cardstock: 7-1/4" x 4-1/2"
Score on portrait side @ 1-3/4"
Score on landscape side @ 1-3/4", 3-1/2", 5-1/4", 7"