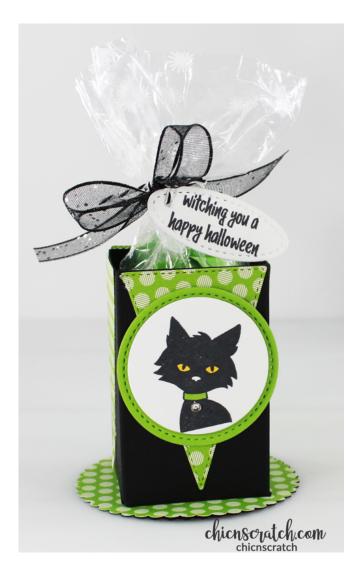

# Week #2 - Treat Box

CLICK HERE TO WATCH THE VIDEO

Please watch video all the way through before you begin.

### **STAMPS**

- ☐ Ghoulish Goodies Cling Stamp Set 153362
- ☐ Stamp Set Photopolymer Festive Post 153460

#### INK

- ☐ Tuxedo Black Memento Ink Pad 132708
- ☐ Granny Apple Green Stampin' Blends Combo Pack - 154885
- □ Daffodil Delight Stampin' Blends Combo Pack - 154883
- □ Pumpkin Pie Stampin' Blends Combo Pack -144599

## **PAPER**

- ☐ Basic Black 121045
- ☐ Granny Apple Green 146990
- □ Pumpkin Pie 105117
- □ Brights 6" X 6" Designer Series Paper 152487
- □ Regals 6" X 6" Designer Series Paper 153073
- □ Whisper White 100730

### **ACCESSORIES**

- ☐ Stitched Triangles Dies 152710
- □ Layering Circles Dies 151770
- ☐ Stitched Shapes Dies 152323
- ☐ Black 5/8" (1.6 Cm) Glittered Organdy Ribbon 147897
- ☐ Playful Pets Trim Combo Pack 152466
- □ 3" X 9" (7.6 X 22. 9 Cm) Printed Gusseted Cellophane Bags 151312
- ☐ Rhinestone Basic Jewels 144220
- ☐ Stampin' Seal+ 149699
- ☐ Black Stampin' Dimensionals 150893
- ☐ Take Your Pick 144107
- ☐ Multipurpose Liquid Glue 110755
- ☐ Bone Folder 102300
- ☐ Simply Scored Scoring Tool 122334

#### **MEASUREMENTS**

Basic Black: 7-1/2" x 4-1/2" + Scrap for die cutting Score on portrait side @ 1-3/4"

Score on landscape side @ 1-3/4", 3-1/2", 5-1/4", 7"

Designer Series Paper: Four Triangles and Scallop Circle

Whisper White: scraps for stamping

Please watch video all the way through before you begin.