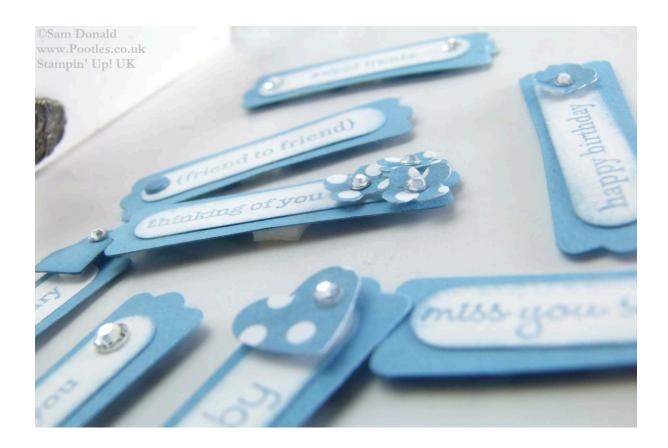

Stamp and punch 2 Flower Shop 'sketch' flowers for the box lid, and one each for the cards. Apply large rhinestone to the center of each flower.

Stamp sentiments of your choice from the Teeny Tiny Sentiments stamp set onto whisper white cardstock, and punch out using the word window punch. Sponge the edges with Marina Mist ink.

Punch out matching numbers of Marina Mist cardstock with the Modern Label Punch and adhere the sentiments to these.

Place dimensional on the back of each.

Decorate using tiny punches and rhinestones.

Close the box and tie a band of Marina Mist Chevron Ribbon around to close...