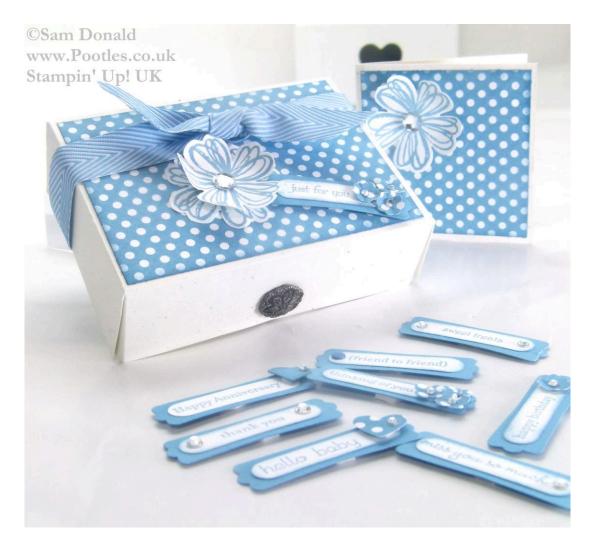

# **IMPERIAL**

Cardstock Box-11 x 7 1/2"

With the short side uppermost, score at 1 1/2, 6"

With the long side uppermost, score at 1 ½, 4 ¾, 6 ¼, 9 1/2"

DSP - 3 x 4 1/4"

Cardstock Divider - 7 1/4 x 3 1/4

Score at 3 ¼, 4 ¾, 6 ¼

### **METRIC**

Cardstock Box-27.5 x 18.5cm

With the short side uppermost, score at 3.5, 15cm

With the long side uppermost, score at 3.5, 12, 15.5, 24cm

DSP - 11 x 8cm

Cardstock Divider – 18.2 x 8.5cm

Score at 8.5, 12, 15.5cm

## To Build

Fold on all the score lines

Cut up the vertical score lines to the first horizontal line.

Place adhesive on each of the loose square tabs, and fold 2 in to adhere to the created 'lid' and the remaining 4 tabs to the opposite section to create the 'base'.

Fold on the score lines of the inner divider, adhering the apex part to itself, then adhering the longer flattened section to the bottom of the box.

Adhere the DSP to the top.

Insert Antique Brad to form a decorative 'handle'

Stamp and punch 2 Flower Shop 'sketch' flowers for the box lid, and one each for the cards. Apply large rhinestone to the center of each flower.

Stamp sentiments of your choice from the Teeny Tiny Sentiments stamp set onto whisper white cardstock, and punch out using the word window punch. Sponge the edges with Marina Mist ink.

Punch out matching numbers of Marina Mist cardstock with the Modern Label Punch and adhere the sentiments to these.

Place dimensional on the back of each.

Decorate using tiny punches and rhinestones.

Close the box and tie a band of Marina Mist Chevron Ribbon around to close...